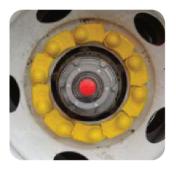

strength

Lifetime limited warranty

Not susceptible to weather or road salt

Easy installation & removal

**New Updated Flagging Hole** not affected by dirt.

Locking post has an added radius to handle abuse



Reducing down time for vehicle & operator

Eliminating the need for costly re-torque programs

Lowers your corporation's safety liabilty

With the Safe-T-Loc<sup>™</sup> wheel nut management in place, the system, locks and flags the wheel nuts upon clamping force loss. A flagging hole on the Safe-T-Loc™ alerts the operator that the wheel nut requires attention.



If the "Safest Fleet" in North America 10 years in a row has trusted their wheels to Safe-T-Loc each and every year...

Why not you?

View our Safe-T-Loc product video at www.mdltd.ca





Go from this...



to this....



...or even this

888-567-1007

info@mdltd.ca www.mdltd.ca